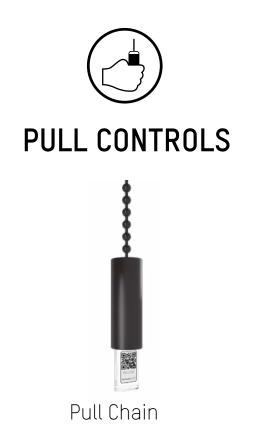

#### JUST A SIMPLE PULL

Pull control, a special feature of MotionBlinds, is the perfect addition to smart controls because it requires nothing: no connectivity, no smartphone, no remote control. A short manual pull on the operating tassel, wand or cord automatically sets the blind in motion.