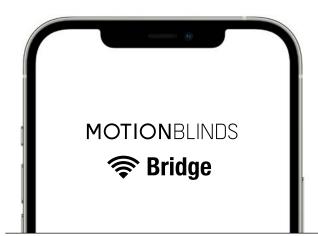

#### BRIDGE

Add the MotionBlinds bridge to connect to smart home systems including Google Home, Amazon Alexa, Samsung SmartThings, IFTTT and to operate MotionBlinds away from home by smartphone.

- Connect to smart home systems
- Control by app away from home
- Create rooms and scenes with multiple blinds
- Automate to sunrise/sunset (location based)

Wi-Fi Bridge