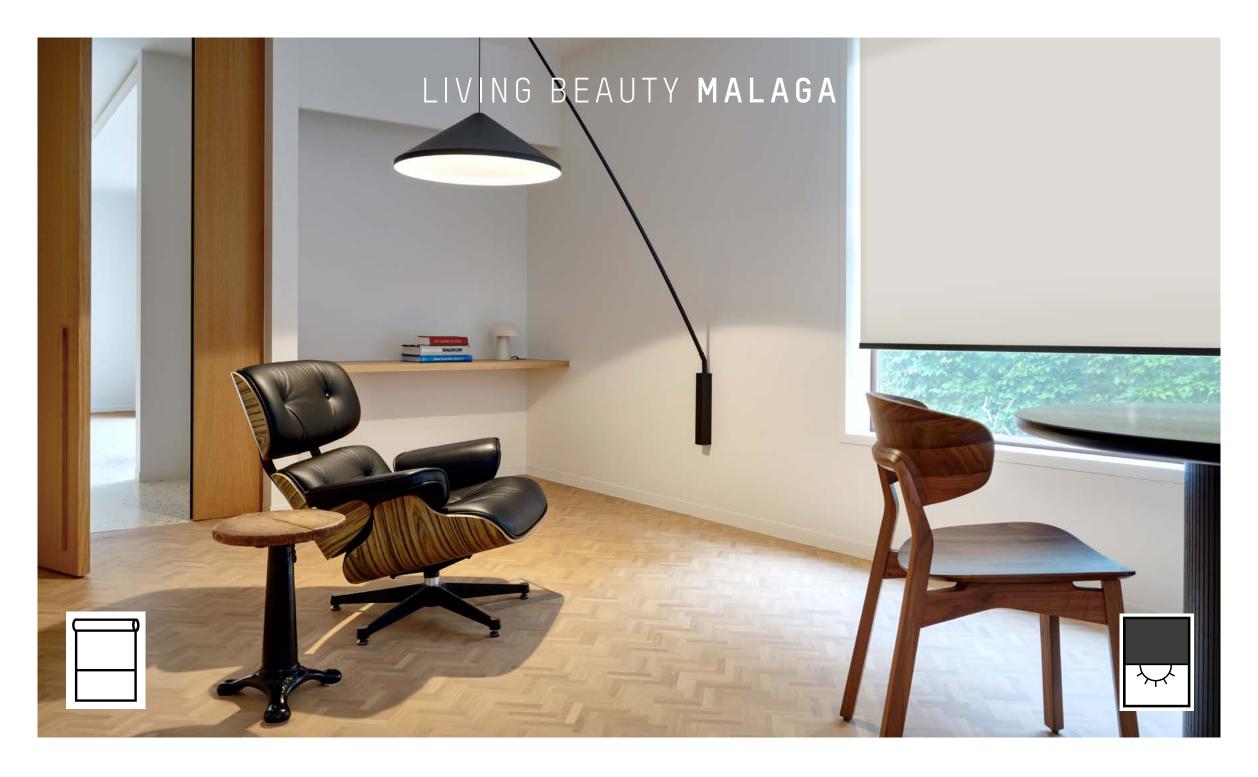

#### LIVING BEAUTY MALAGA

# 280 CM 110 IN

This collection offers black-out fabrics that are soft and smooth to the touch. Each shade consists of a neutral-colored front layer, a thin black-out inner layer and a smooth white back layer.