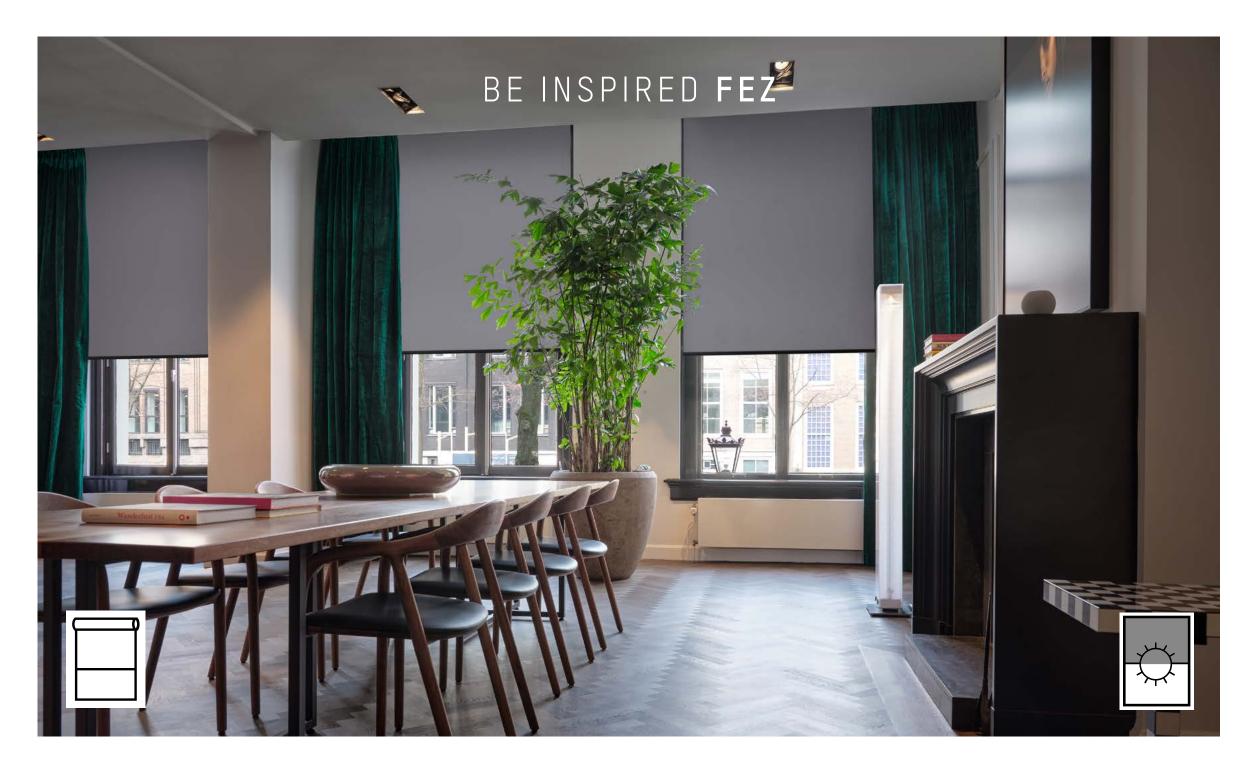

#### BE INSPIRED FEZ

200 CM 79 IN

Velvet is a major trend in interior design. With its corduroy velvet look and softness, the Fez collection plays into this global trend. The dim-out fabrics with color matching backing come in a palette of warm colors.