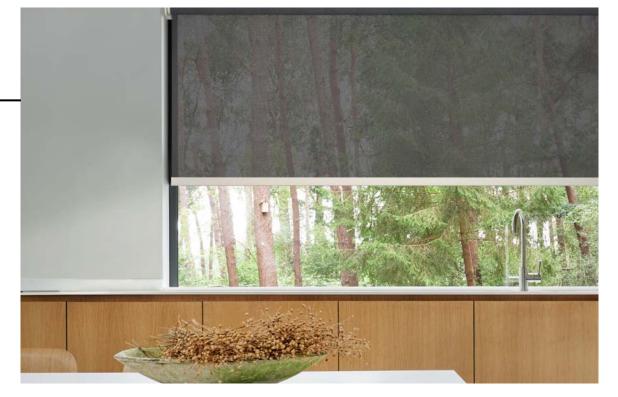

## LIGHT FILTERING

¢

Light filtering fabrics are ideal for filtering incoming daylight in a beautiful way and keeping a connection with the world outside.

- ▶ Berlin
- ▶ Mombassa
- ▶ München
- München-pearl

#### 200 - 250 CM 79 - 98 IN

A timeless must-have! The Berlin collection includes light filtering fabrics in many colors. Thanks to the extensive color palette, the collection offers endless decorative possibilities.