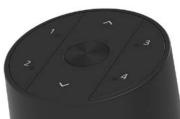

#### **BLUETOOTH**

MotionBlinds with Bluetooth motors can be set up in a minute, operated by a smartphone and automated with preset timers, without the need for a bridge, registration or a remote control.

- Setup in a minute by smartphone
- Control by app in Bluetooth range (10m)
- Automate with timers (autopilot mode)
- No bridge account or registration required