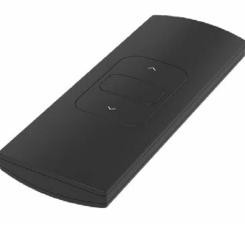

ds Wi-Fi BridgeEve MotionBlinds: Controlling HomeKit-enabled accessories automatically and away

5 Channel Remote

15 Channel Remote

4 Channel Wall Remote

1 Channel Wall Remote

4 Channel Table Remote