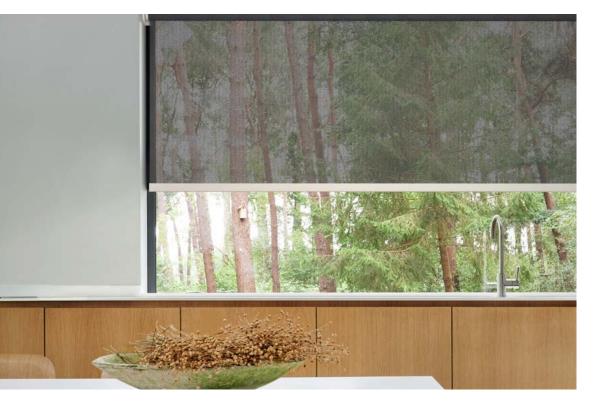

#### LIVING BEAUTY HAMPTON

### DELICATE LINEN The Hampton Sheer collection is characterized by a delicate linen look, that brings a

HAMPION

The Hampton Sheer collection is characterized by a delicate linen look, that brings a subtle natural ambience to the interior style. The collection is available in a range of essential basic color tones.