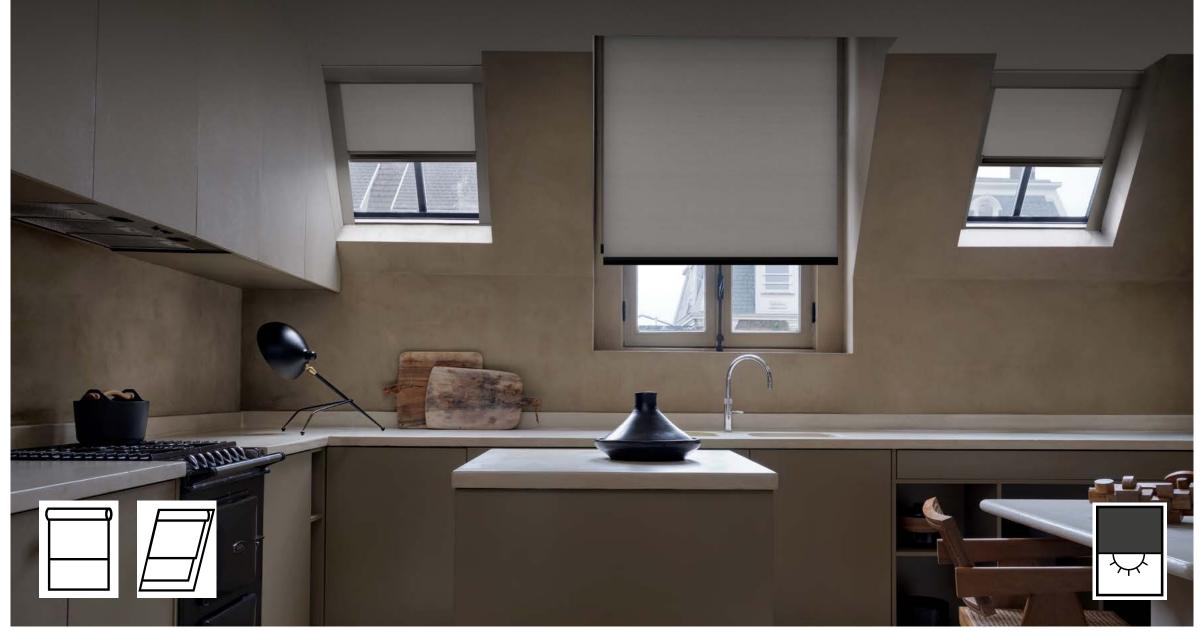

## LIGHT FILTERING

¢

Light filtering fabrics are ideal for filtering incoming daylight in a beautiful way and keeping a connection with the world outside.

- ▶ Berlin
- ▶ Mombassa
- ▶ München
- München-pearl

#### 200 - 250 CM 79 - 98 IN

A timeless must-have! The Berlin collection includes light filtering fabrics in many colors. Thanks to the extensive color palette, the collection offers endless decorative possibilities.