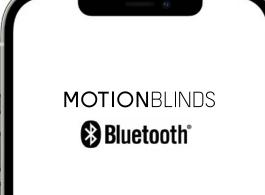

#### **BLUETOOTH**

MotionBlinds with Bluetooth motors can be set up in a minute, operated by a smartphone and automated with preset timers, without the need for a bridge, registration or a remote control.

- Setup in a minute by smartphone
- Control by app in Bluetooth range (10m)
- Automate with timers (autopilot mode)
- No bridge account or registration required