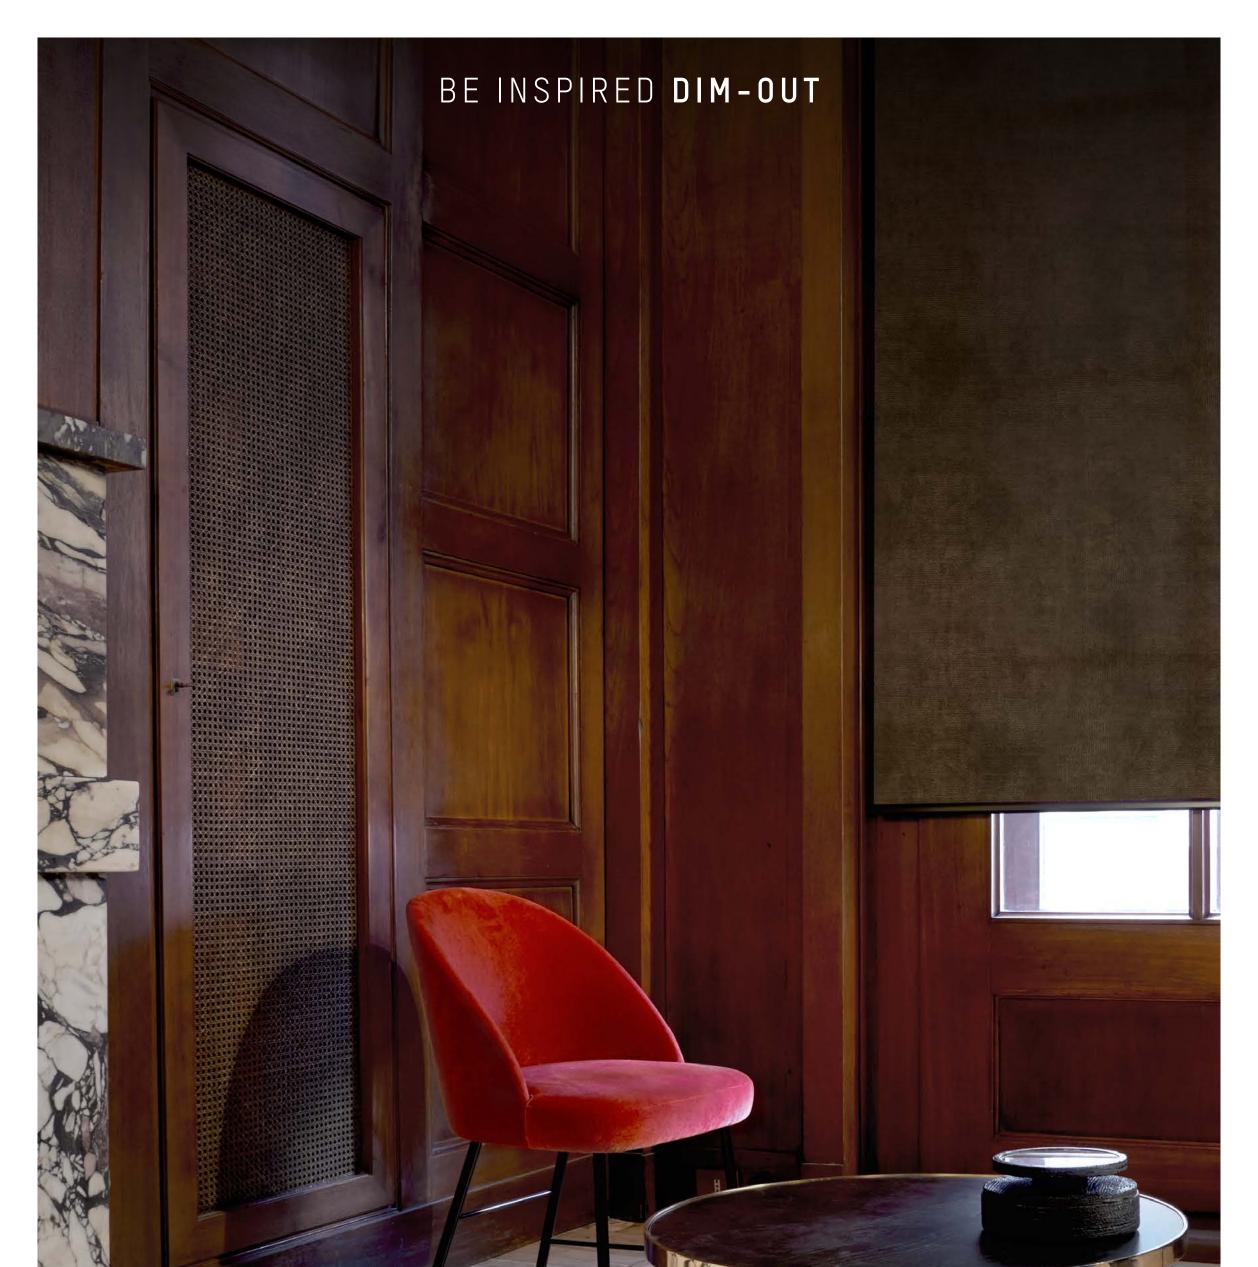

#### BE INSPIRED **DIM-OUT**

## DIM-OUT

Dim-out fabrics diffuse incoming daylight and darken an interior. An ideal solution for rooms in which natural light and privacy is required.