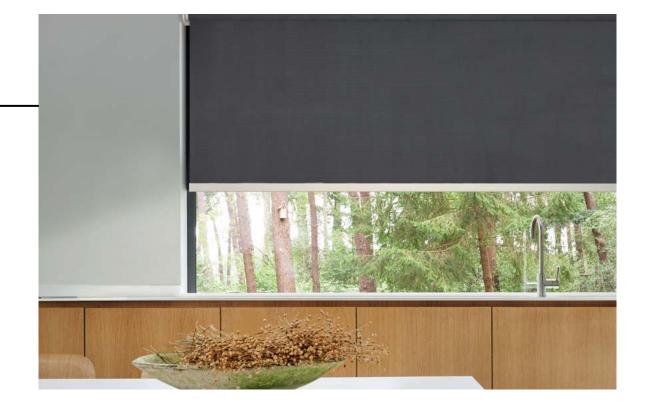

## **BLACK-OUT**

 $\sim$ 

Black-out fabrics are ideal for darkening a room and creating ultimate privacy at any time of the day or night.

- ▶ Berlin
- ▶ Detroit
- ▶ Hampton
- ▶ Malaga
- ▶ Mombassa

# **COULISSE** since 1992

200 - 250 CM 79 - 98 IN

This Berlin collection offers black-out fabrics with a robust and durable textile look and feel. The material blocks any incoming daylight to offer complete darkness and privacy.