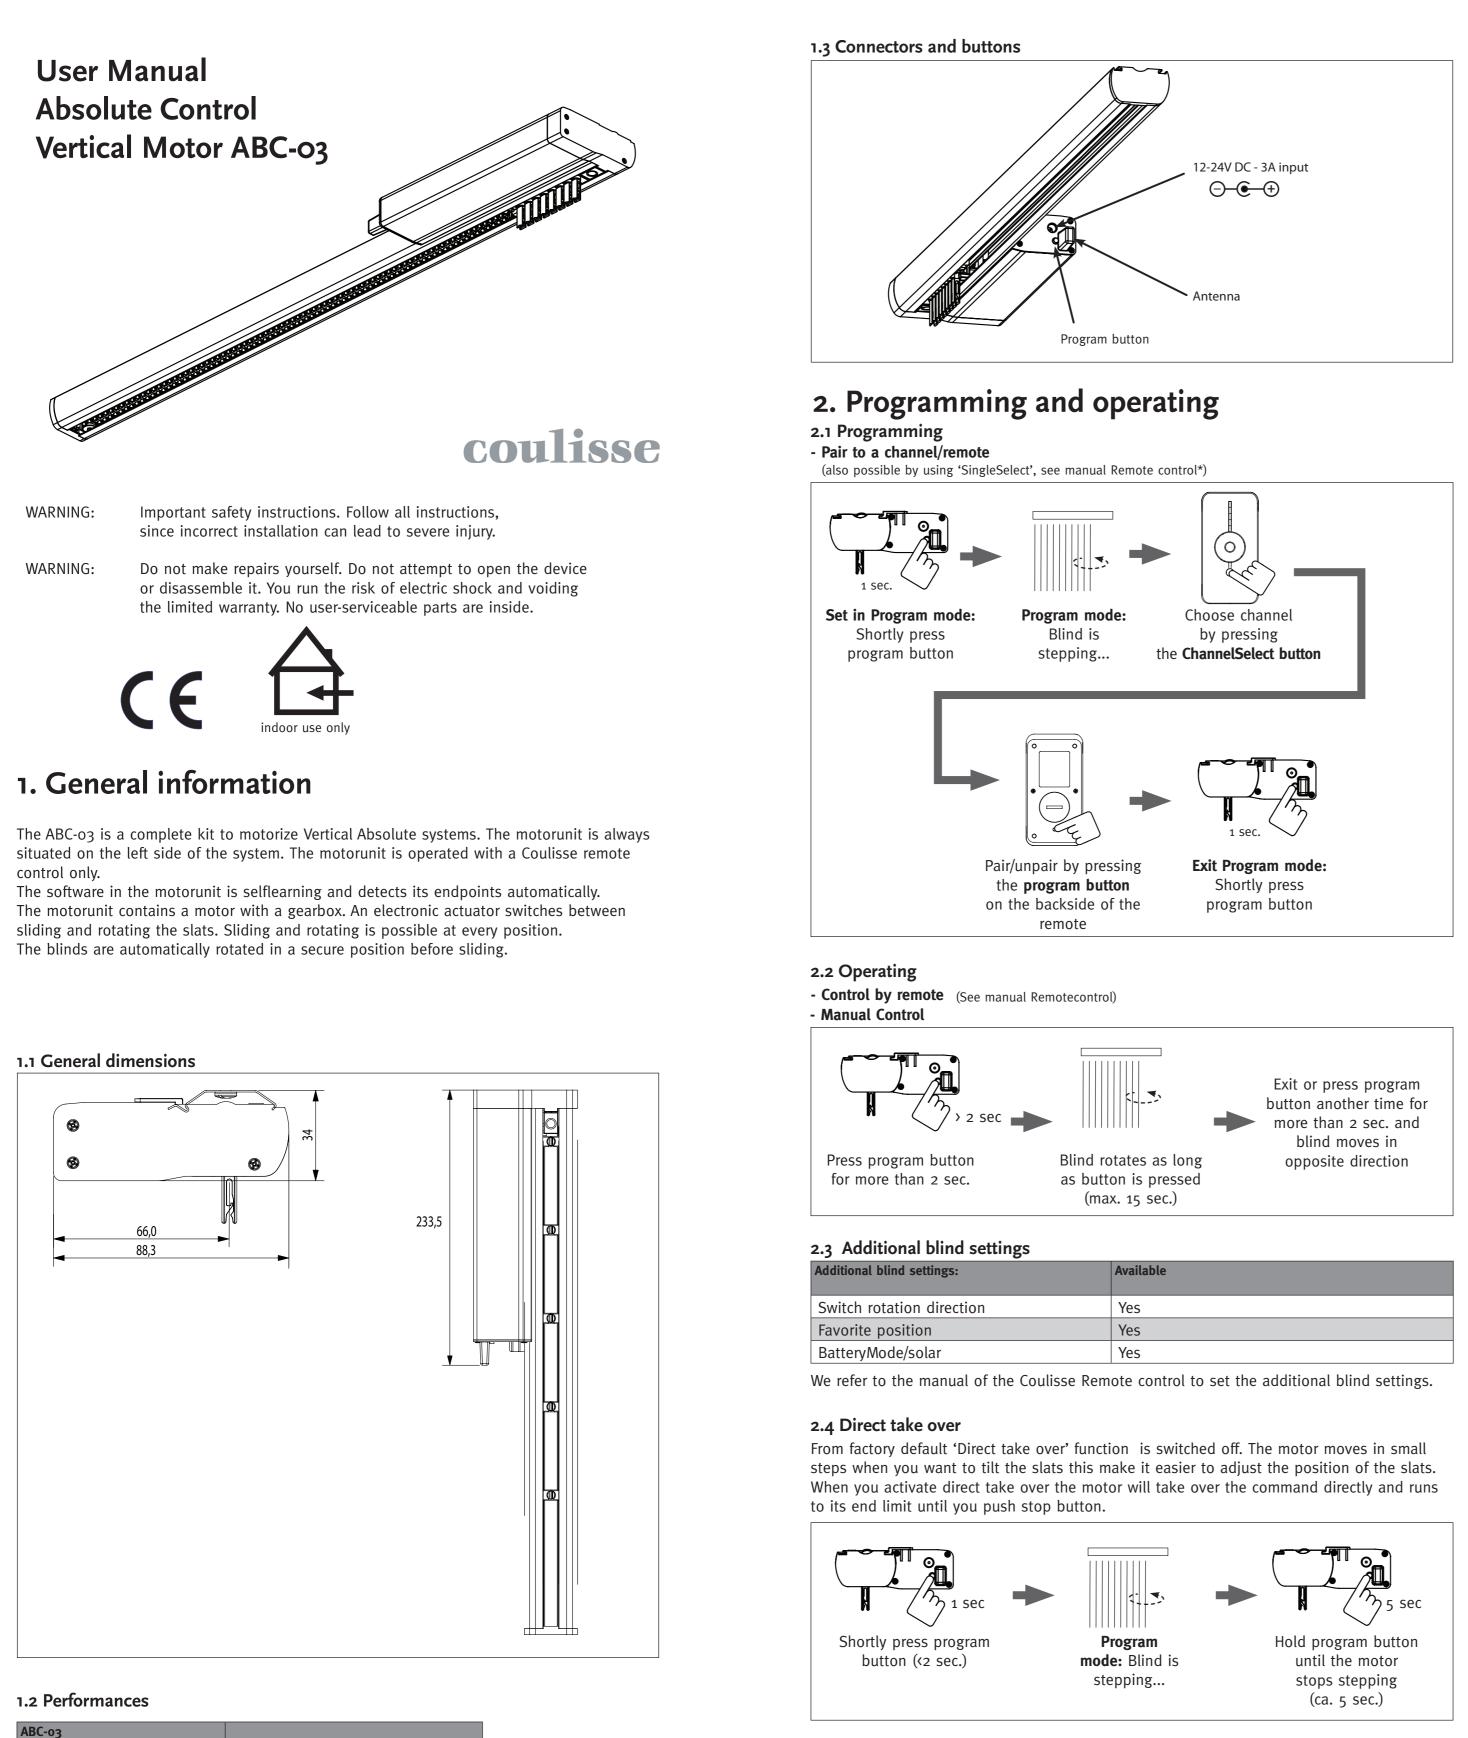

2.5 Reset & initialisation New motors can be initialized directly without resetting

- Reset to factory defaults

- Keep the device dry.