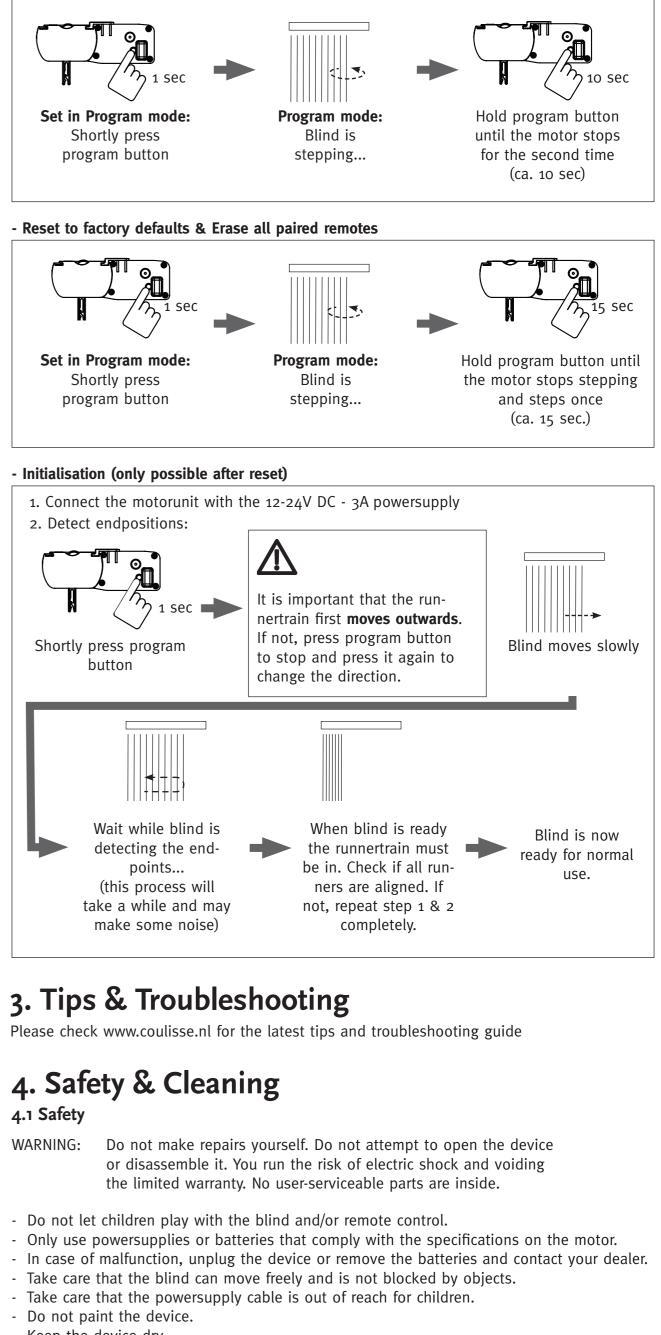

2.5 Reset & initialisation New motors can be initialized directly without resetting

- Reset to factory defaults

- Keep the device dry.